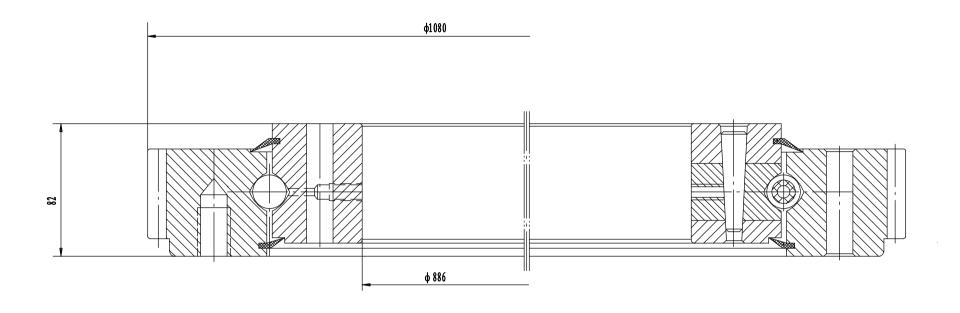

| Four-point contact ball Slewing Ring Bearing | Add 11805, No.3 Lienneng rood, Luoyang, Henan, China.<br>Podad: 471003<br>Phone: 48-579-60011678<br>E-mail: sulengigh-bending.com |
|----------------------------------------------|-----------------------------------------------------------------------------------------------------------------------------------|
|                                              | Luoyang Jiecheng Bearing Technology Co., Ltd                                                                                      |
| VE. 10. 0980 BF                              |                                                                                                                                   |